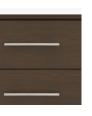

Hardware Choose from dozens of hardware styles, including ADA compliant options.

Optional Top Drawer Lock A top drawer lock is available and is optional.

Other Bedside Styles Auburn bedside styles include a 1 drawer, 1 door version, a 1 drawer, no door version and a 3 drawer version.