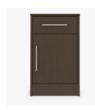

Hardware Choose from dozens of hardware styles, including ADA compliant options.

Optional Top Drawer Lock A top drawer lock is available and is optional.

Other Bedside Styles Auburn bedside styles include a 1 drawer, 1 door version, a 1 drawer, no door version and a 3 drawer version.

## Statement of Line

Features

AUBS11R 18.25W 19D 30H

AUBS30 18.25W 19D 30H

18.25W 19D 23H