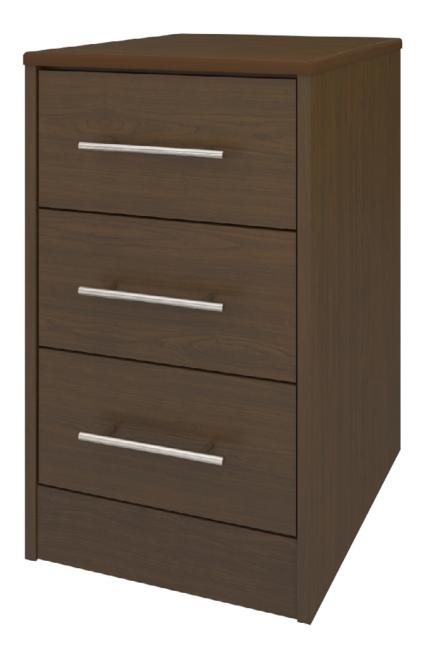

## auburn Bedside Cabinet 3 Drawers

The Auburn is a flawless blend of form and function. Gently rounded corners and waterfall edging ensure user safety. Choose from dozens of hardware styles, including ADA-compliant. Available in various sizes and in a wide array of wood-grained finishes to suit your space.

Model: AUBS30 18.25W 19D 30H

Durable Finish Kwalu's proprietary finish doesn't have any of the drawbacks of wood. The finish is moisture impervious, easy to clean and maintenance-free.

Waterfall Edging on Top