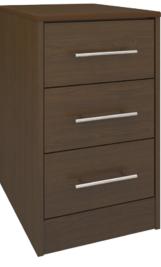

## auburn Bedside Cabinet 3 Drawers

The Auburn is a flawless blend of form and function. Gently rounded corners and waterfall edging ensure user safety. Choose from dozens of hardware styles, including ADA-compliant. Available in various sizes and in a wide array of wood-grained finishes to suit your space.

Model: AUBS30 18.25W 19D 30H

Durable Finish Kwalu's proprietary finish doesn't have any of the drawbacks of wood. The finish is moisture impervious, easy to clean and maintenance-free.

Waterfall Edging on Top