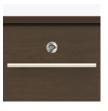

Hardware Choose from dozens of hardware styles, including ADA compliant options.

Optional Top Drawer Lock A top drawer lock is available and is optional.

Other Bedside Styles Auburn bedside styles include a 1 drawer, 1 door version, a 1 drawer, no door version and a 3 drawer version.