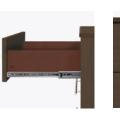

Model: AUBS30 18.25W 19D 30H

Durable Finish Kwalu's proprietary finish doesn't have any of the drawbacks of wood. The finish is moisture impervious, easy to clean and maintenance-free.

Waterfall Edging on Top

Waterfall edging creates continuous smooth surface for easy cleaning.

Drawers

Are constructed with both dowel and mechanical fasteners for additional strength. Ball bearing removable slides are fully extendable.